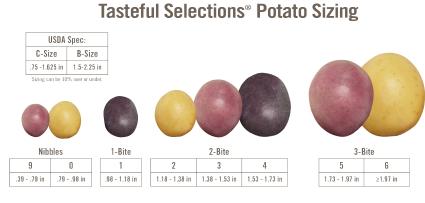

| Pack             | Nibbles<br>Bite Size 9   | Nibbles<br>Bite Size O   | 1-Bite Size 1            | 2-Bite Size 2            | 2-Bite Size 3            | 2-Bite Size 4            | 3-Bite Size 5            | 3-Bite Size 6            |
|------------------|--------------------------|--------------------------|--------------------------|--------------------------|--------------------------|--------------------------|--------------------------|--------------------------|
|                  | Approx. count per carton |
| 10 lb.<br>carton | 920                      | 460                      | 280                      | 160                      | 100                      | 70                       | 50                       | 34                       |
| 20 lb.<br>carton | 1,840                    | 920                      | 560                      | 320                      | 200                      | 140                      | 100                      | 68                       |
| 50 lb.<br>carton | 4,600                    | 2,300                    | 1,400                    | 800                      | 500                      | 350                      | 250                      | 170                      |